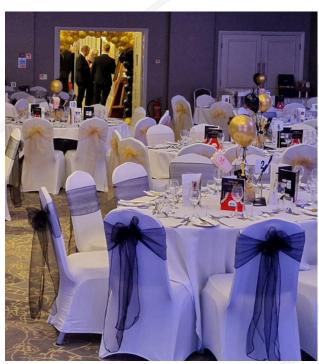

# charity event package

FOR £32 PER PERSON, OUR PACKAGE INCLUDES:

- A delicious three-course meal
- 1 raffle prize donated by our hotel
- 1 complimentary bedroom for the organiser
- Balloon centre pieces on each table
- DI and dancefloor
- The hotel will donate 5% of the bar spend to your charity minimum bar spend apply