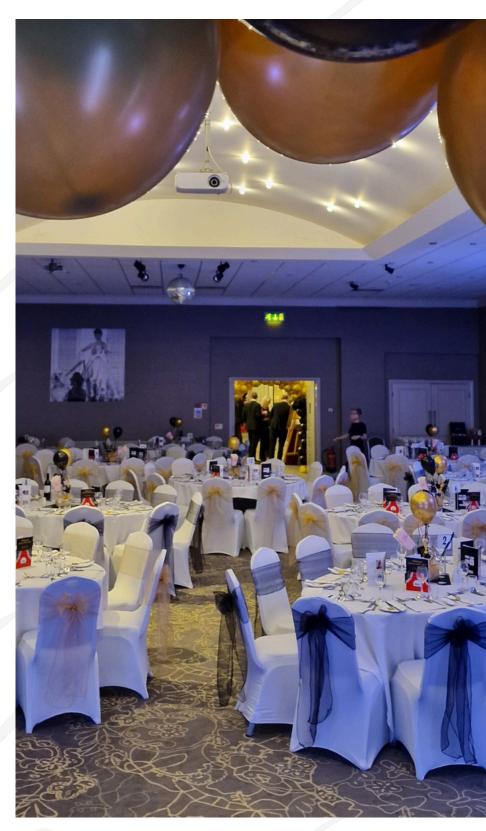

# charity event package

FOR £32 PER PERSON, OUR PACKAGE INCLUDES:

- A delicious three-course meal
- 1 raffle prize donated by our hotel
- 1 complimentary bedroom for the organiser
- Balloon centre pieces on each table
- DI and dancefloor
- The hotel will donate 5% of the bar spend to your charity minimum bar spend apply