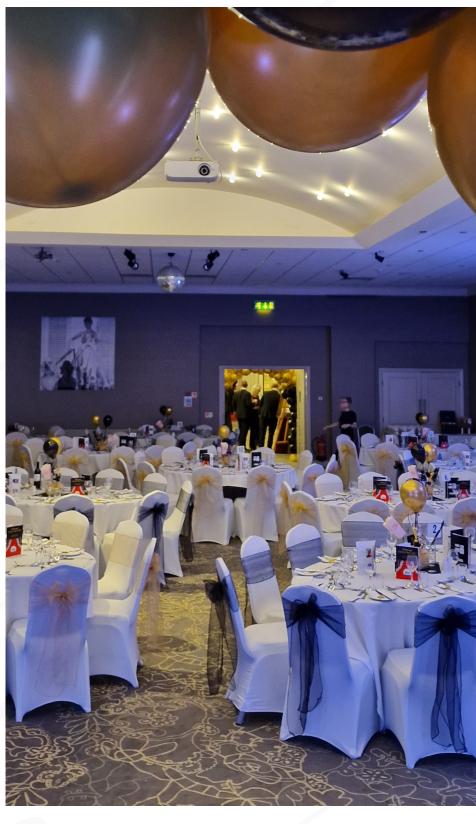

#### FOR £27.50 PER PERSON, OUR PACKAGE INCLUDES:

- A delicious three-course meal
- 1 raffle prize donated by our hotel
- 1 complimentary bedroom for the organiser
- Balloon centre pieces on each table
- DJ and dancefloor