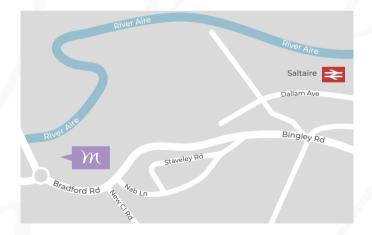

#### Mercure Bradford Bankfield Hotel

Bradford Road, Bingley, BD16 1TU ↓ +44 (0) 1274 211012 wevents@mercurebradford.co.uk mercurebradford.co.uk

#### GETTING THERE:

- By road: The hotel is located just off the A650 Bradford Road, 10 miles from the M62
- By train: 1.4 miles from the Saltaire Train Station
- *By bus*: Bronte Bus B1,2 & 3 run past the hotel with the bus stop located directly outside the hotel
  - By plane: Leeds Bradford Airport is located approx.
     20 minutes drive from the hotel