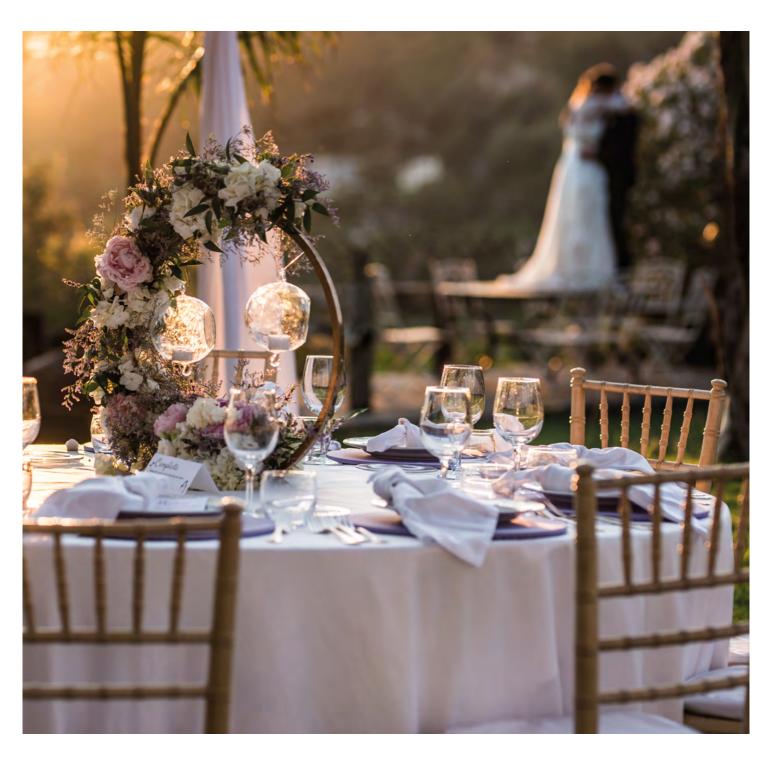

## Our Twilight themed package is for 80 guests, and includes:

- Civil ceremony from 15:30 pm inside your function suite or outside in our beautiful Rear Garden as the sun sets
- Reception drink: choice of glass of Prosecco, buck's fizz, bottle of beer or soft drink
- Choice of 3 canapés per guest during your reception drinks
- Relaxed informal evening food menu choice of three food stands to be served inside or outside for an allotted 90-minute slot
- Private bar until 12.30am
- DJ for your evening reception until 01:00 am

## ENHANCE YOUR PACKAGE WITH OUR DÉCOR ADD-ONS FOR £1500, INCLUDING:

• 80 Chiavari Chairs | • Nine Chiffon Table Runners | • LOVE letters

• Nine Premium Centrepieces with Matching Top Table Décor | • Twinkle backdrop